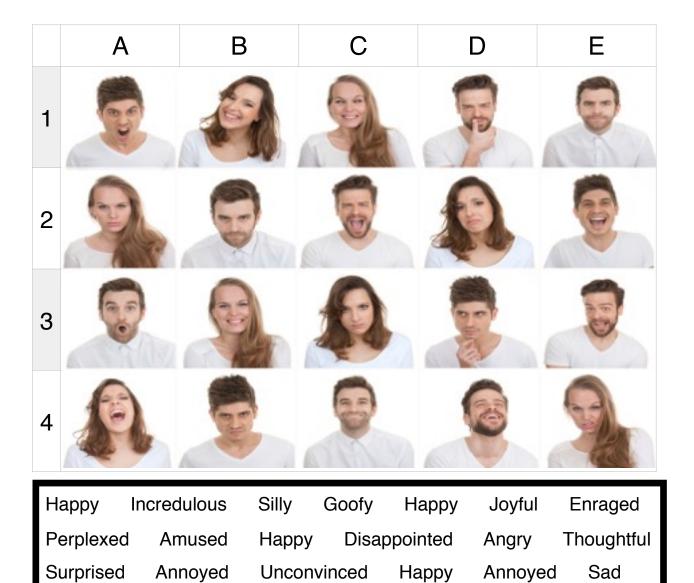

## Social Work/Counseling Lesson Day 1 Feelings Identification Grades 3-5

 Label each of the photos using an emotion word. You may pick from the box or think of one of your own.

**Bored** 

Scared

Worried

**Excited** 

Disgusted

Jealous

|   | А | В | С | D | E |
|---|---|---|---|---|---|
| 1 |   |   |   |   |   |
| 2 |   |   |   |   |   |
| 3 |   |   |   |   |   |
| 4 |   |   |   |   |   |

| 2. Pick 2 emotions from the box on the last page. Fill in the blank spaces below:                                              |
|--------------------------------------------------------------------------------------------------------------------------------|
| Example:                                                                                                                       |
| Emotion : Sad                                                                                                                  |
| A time I felt that way was when I found out I was moving to a new school.                                                      |
| I responded by <u>crying at first. Then I talked with my Mom about all the cool things at my new school and I felt better.</u> |
| Emotion 1:                                                                                                                     |
| A time I felt that way was when                                                                                                |
| I responded by                                                                                                                 |
| Emotion 2:                                                                                                                     |
| A time I felt that way was when                                                                                                |
| I responded by                                                                                                                 |
| 3. Take a picture of yourself making a face to show each of the 2 emotions you have chosen.                                    |
| Bonus Activity:                                                                                                                |
| Act out the emotions from the box. Have someone in your house guess what emotion you are showing.                              |
|                                                                                                                                |